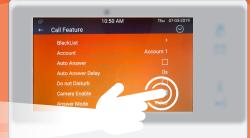

## STEP 3

In the following screen select the box to the right of the 'Camera Enabled' option, a ☑ will appear. Save the settings by selecting the ✓ in the top right of screen

To talk to us about how our range of products and services can help keep you safe, call us on 0333 321 6470 or email sales@appello.co.uk