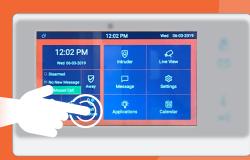

#### STEP 1

From the LivingHub home screen press the settings button 🌣

#### STEP 2

In the settings menu select the 'Call Feature' icon